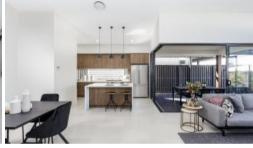

## BOLD LUXURY DISPLAY HOME

It's all about ingenious design in this single level Display home, where the centrally located kitchen, living and family rooms lead straight on to the outdoor entertainers' patio. Four bedrooms, including a master with ensuite, meet every requirement for comfortable family living.

With the smart design concepts of this home as soon as you enter you will be taken over by the most welcoming feeling.

Homes like this don't come around often so don't delay as you may miss out.

- -Situated in a quite street
- -Stainless steel gas cooking
- -Stainless steel appliances
- -Ducted air conditioning
- -Ceiling fans throughout
- -Perfectly Landscaped
- -Large master with walk in robe and ensuite