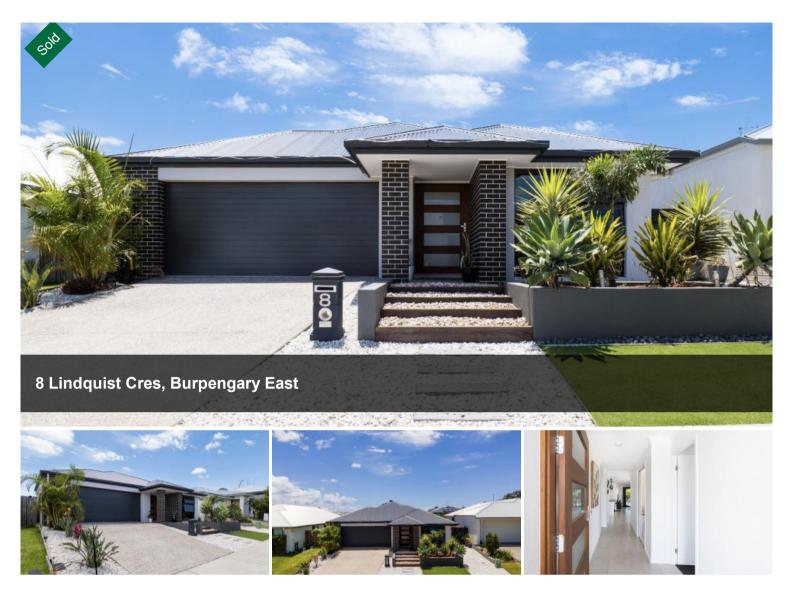

# YOUR NEW DESIGNER HOME AWAITS

Situated the heart of north Harbour Estate Burpengary East a 448m<sup>2</sup> Block uilising smart design concepts and earthy rich materials to captivate elements nature in the fully landscaped yard.

From the moment you walk in you will feel the feeling of peace and comfort that this free-flowing design as the offer and there is absolutely no aspects of this home has been left untouched.

All the bedrooms are large with built ins, air conditioning, The master suite at the rear of the home boasts a very large Open Plan ensuite large walk in robe with plenty of room and a large well lit room to get a peaceful rest after a big day.

The kitchen offers plenty of space with stainless steel appliances and a layout to impress the most fussiest of cooks.

Externally the home has been very tastefully landscaped to stand up against the Queensland climates. This home inside and out has very smart design concepts and surely will impress. 🛱 4 📇 2 🚓 2 🗔 448 m2