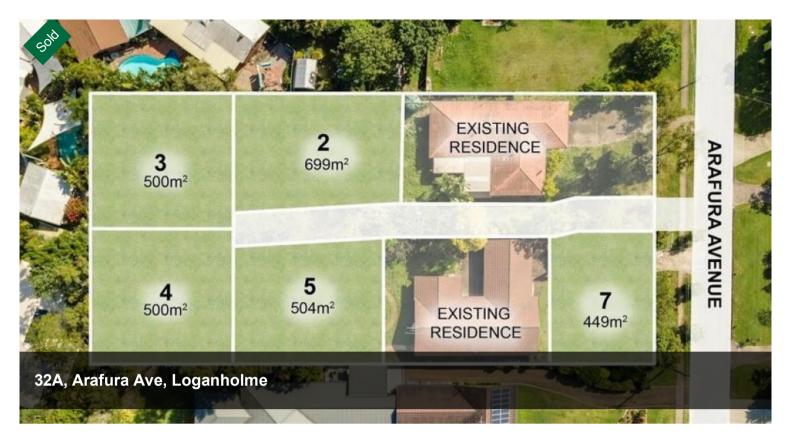

## OFFICE DETAILS

Local Property Team 1300 040 728

PROPERTY TEAM

Lot 2 - 699m2Lot 3 - 500m2Lot 4 - 500m2Lot 5 - 504m2

- Lot 7 - 449m2

\*First home owners Government grant of \$15,000 is also available.\*

Contact Brennan Hill to get more information or to arrange an inspection.