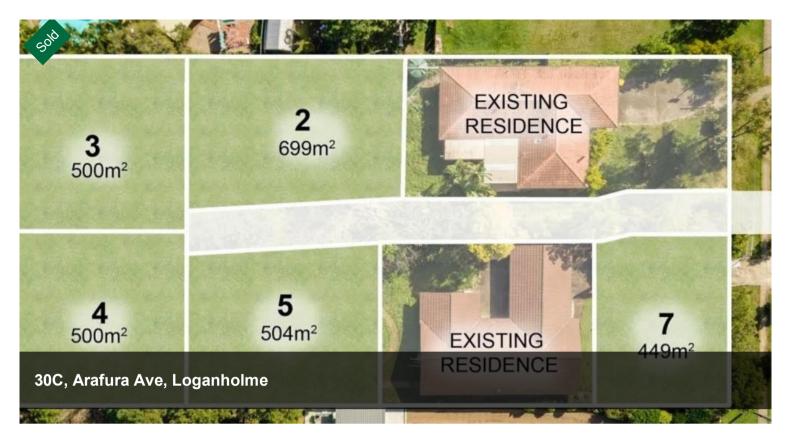

## OFFICE DETAILS

Local Property Team 1300 040 728

PROPERTY TEAM

Lot 2 - 699m2Lot 3 - 500m2Lot 4 - 500m2Lot 5 - 504m2

- Lot 7 - 449m2

\*First home owners Government grant of \$15,000 is also available.\*

Contact Brennan Hill to get more information or to arrange an inspection.