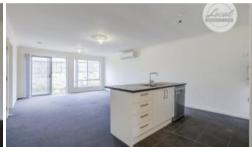

## Features:

- Master bedroom with walk in robe and spacious-modern ensuite
- Remaining three spacious bedrooms with built in robes
- Modern kitchen with stone bench tops, dishwasher and quality appliances
- Open plan living area with air conditioning
- Central bathroom with separate shower and bath
- Double garage with internal access
- Fully fenced yard for the whole family to enjoy
- Pets on application