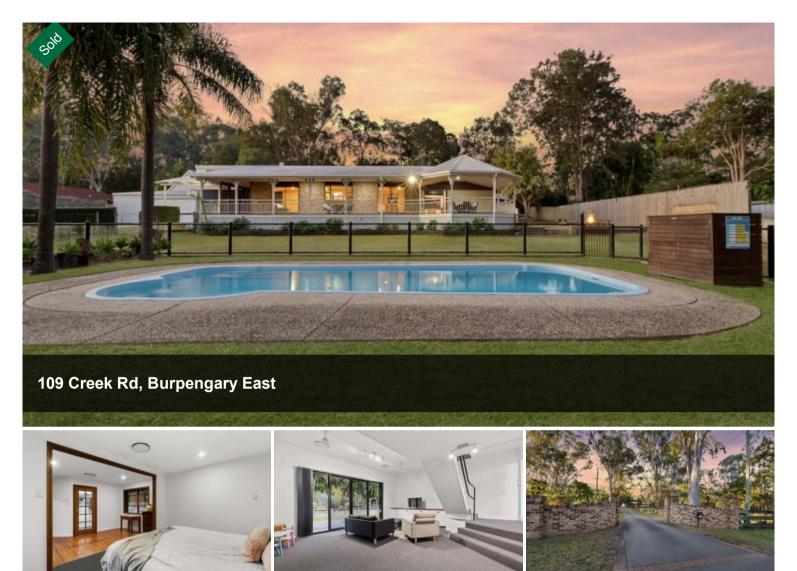

## WELCOME HOME

This absolutely stunning home situated on a completely usable and pristine 8100m2 block is sure to impress. Fall in love with the designer home, teenagers retreat, powered shed, pool, horse stables and location. The minute you drive in you will know this property is something special ! !

- -Large master with ensuite, walk in robe.
- -Ducted air conditioning.
- -Timber floors.
- -Chef style kitchen with New Guinea rosewood
- -5 burner gas cooktop and extra large oven.
- -Amazing views from the massive open plan living area and large deck. -Fireplace
- -Teenagers retreat with Loft
- -Powered shed with work shop area
- -Horse Stables
- -Fully Fenced
- -Kids Playground