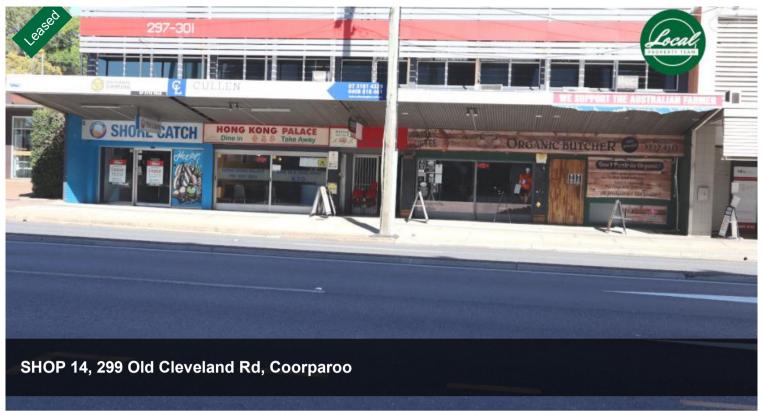

## SMALL OFFICE ON OLD CLEVELAND ROAD (20 M2)

An opportunity to secure a small office, consultant space which huge exposure, ample foot traffic. Right opposite Coorparoo square, close to public transport.