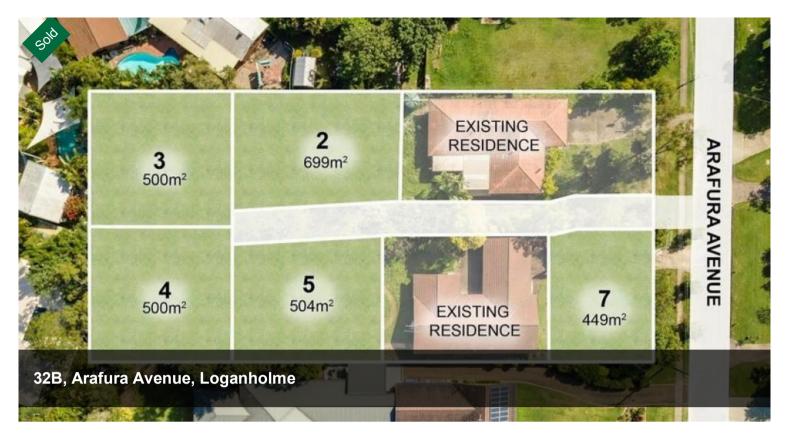

Simply complete an expression of interest to hold your lot today, then the plans can be drawn up for your new home.

- Lot 2 - 699m2

- Lot 3 - 500m2

□ 500 m2

Price SOLD for \$275,000

**Property Type** Residential

## OFFICE DETAILS

Local Property Team 1300 040 728

PROPERTY TEAM

- Lot 4 500m2
- Lot 5 504m2
- Lot 7 449m2

\*First home owners Government grant of \$15,000 is also available.\*

Contact Brennan Hill to get more information or to arrange an inspection.