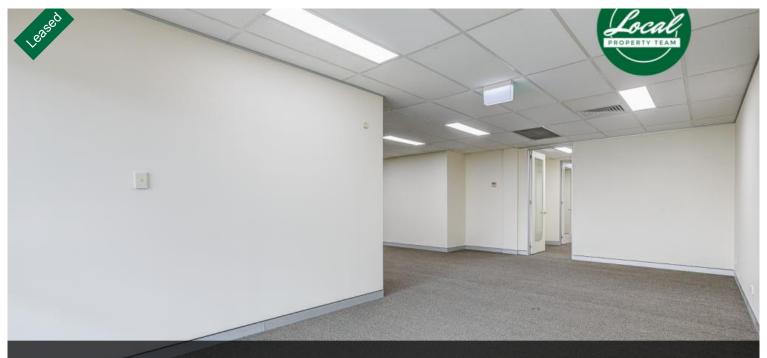

## OFFICE SPACE IN A GREAT TENANTS MIX (143 M2)

Perfect opportunity for a business looking for a office in good location with exclusive car-parks. Well- partitioned office space which includes meeting rooms, board rooms and open-space. Ample natural light with internal amenities.

## Features:

- Level 1 Office space (143 m2)
- Air-conditioned
- Exclusive Car-parks
- Reception area/Waiting area
- Meeting rooms/Board rooms
- Internal Shower/Kitchen/Amenities

For more information and inspections contact Local Property Team