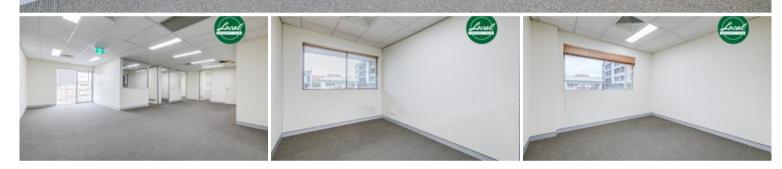

## OFFICE SPACE IN A GREAT TENANTS MIX (143 M2)

Perfect opportunity for a business looking for a office in good location with exclusive car-parks. Well- partitioned office space which includes meeting rooms, board rooms and open-space. Ample natural light with internal amenities.

## Features:

- Level 1 Office space (143 m2)
- Air-conditioned
- Exclusive Car-parks
- Reception area/Waiting area
- Meeting rooms/Board rooms
- Internal Shower/Kitchen/Amenities

For more information and inspections contact Local Property Team