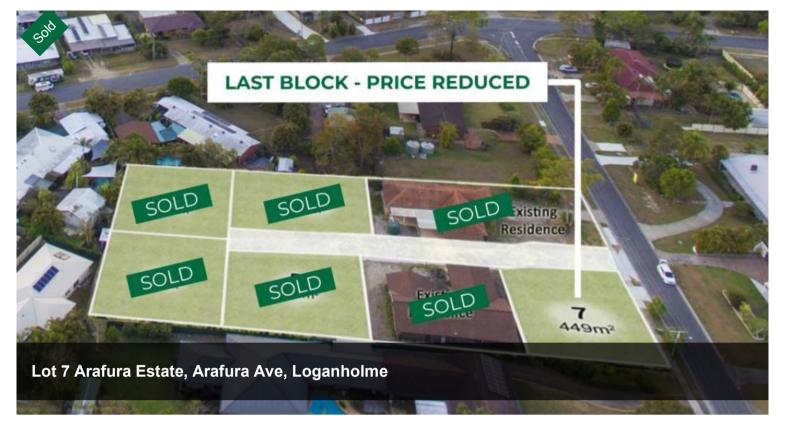

Simply complete an expression of interest to hold your lot today, then the

□ 449 m2

Price SOLD for \$240,000

**Property Type** Residential

Property ID 28

Land Area 449 m2

## OFFICE DETAILS

Local Property Team 1300 040 728

PROPERTY TEAM

plans can be drawn up for your new home.

Lot 2 - 699m2

Lot 3 - 500m2

Lot 4 - 500m2

Lot 5 - 504m2

Lot 7 - 449m2

Contact Brennan Hill to get more information or to arrange an inspection.

The above information provided has been furnished to us by the vendor/s. We have not verified whether or not that information is accurate and do not have any belief in one way or the other in its accuracy. We do not accept any responsibility to any person for its accuracy and do no more than pass it on. All interested parties should make and rely upon their own inquiries in order to determine whether or not this information is in fact accurate.