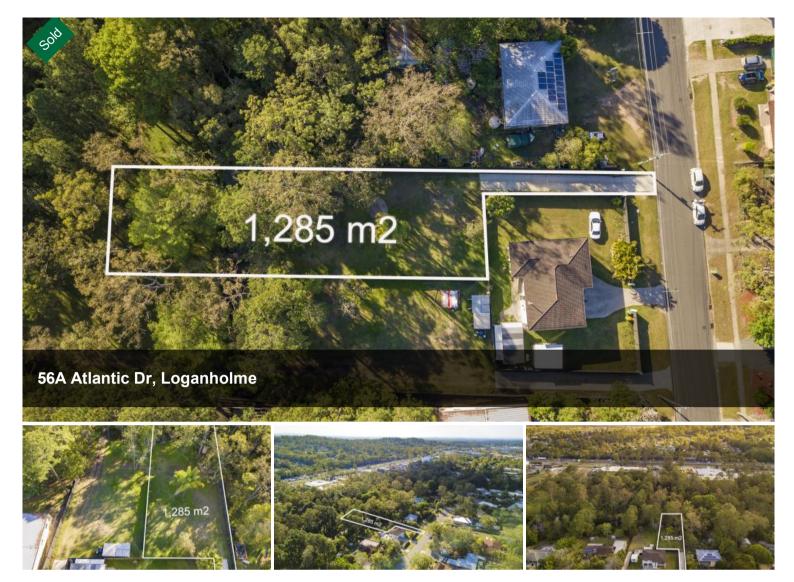

## HUGE BLOCK READY TO BUILD

Limited land release of a massive block which is sure to attract lots of interest and sell quickly.

Our client has fast tracked the release of this lot to cater for the massive demand from both owner occupiers seeking a new home in an established suburb or investors who want to capitalise on the generous rental returns on offer in Loganholme.

This generously sized block is registered and ready to build on today and if you need a builder to design the perfect residence we can help you with that to.

Opportunities to secure vacant blocks in such a great established area are very rare, if you're looking to build but you don't like the thought of building further out and feeling hemmed in on small blocks, then look no further.

□ 1,285 m2

Price SOLD for \$310,000

Property Type Residential

Property ID 279

Land Area 1.285 m2