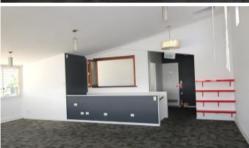

## OFFICE SPACE ON LEVEL 1 (79 M2)

Office filled with plenty natural light with featured vault ceilings. Close proximity of restaurants, coffee shops and other social amenities. Ample on-site parking. Spacious open plan with a boardroom/executive office, internal kitchenette and private amenities.

Located in West end only one kilometre from Brisbane CBD with easy access to public transportation.

Open Plan Office on Level 1 (79 m2)

- Ample natural light and vaulted ceilings
- Large open plan area 6 to 10 people
- Separate Office/Board Room
- Internal Kitchen and Amenities
- Easy Parking at rear of building
- NBN Ready