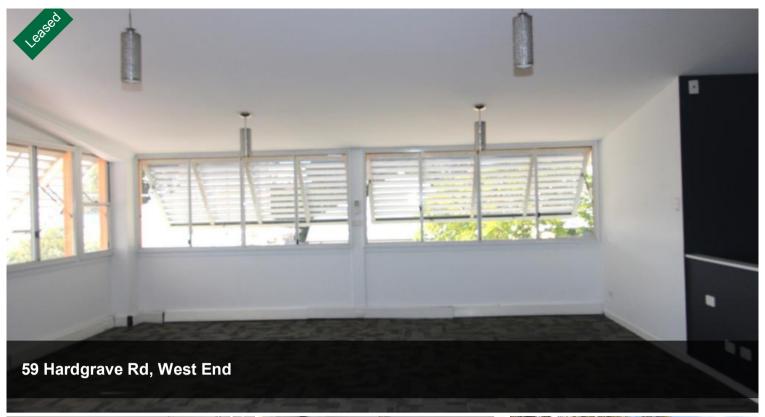

## OFFICE SPACE ON LEVEL 1 (79 M2)

Office filled with plenty natural light with featured vault ceilings. Close proximity of restaurants, coffee shops and other social amenities. Ample on-site parking. Spacious open plan with a boardroom/executive office, internal kitchenette and private amenities.

Located in West end only one kilometre from Brisbane CBD with easy access to public transportation.

Open Plan Office on Level 1 (79 m2)

- Ample natural light and vaulted ceilings
- Large open plan area 6 to 10 people
- Separate Office/Board Room
- Internal Kitchen and Amenities
- Easy Parking at rear of building
- NBN Ready