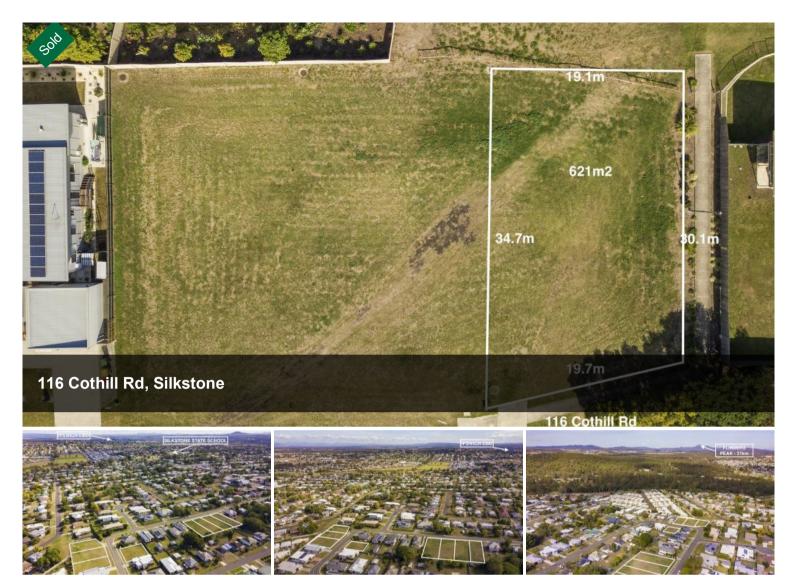

## VACANTIAND - SIIKSTONE

It is rare to have vacant blocks of 621m2 in 2020 but here it is in the heart of Ipswich suburbs. Located in Silkstone it is 3km from the Ipswich CBD and the express train to Brisbane for work. You have your choice of local supermarkets, restaurants and takeaways on your doorstep and can walk your children to the local public or catholic schools. A choice of high schools are an easy commute and several private schools are also an option for those that desire so. Thompson Street & Cothill Rd has both character and modern homes so the choice is yours to build you dream as you wish. This established suburb is quite, peaceful and family friendly. The block has space to create your oasis from our busy lifestyles. Add a pool, a shed, a large outdoor entertaining area. Why not all of this on your large near flat block. This a pure blank slat to let your dreams come true!

□ 621 m2

Price SOLD for \$300.000

**Property Type** Residential

Property ID 197

Land Area 621 m2