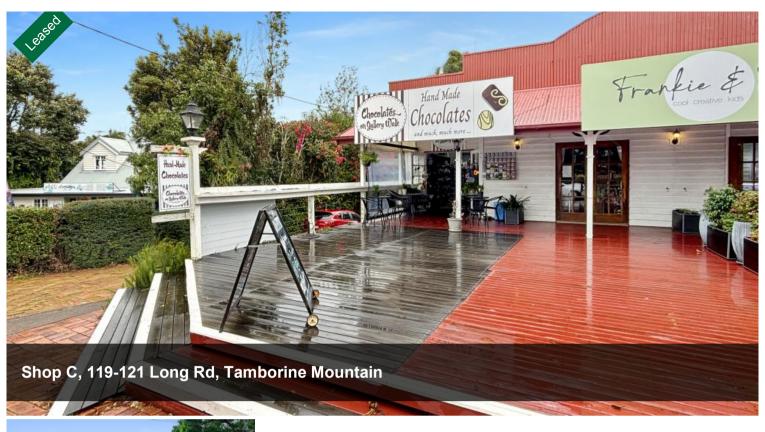

# GALLERY WALK EXPOSURE

### One Of A Kind Opportunity: Act Fast Or You Will Miss Out

The well-known "Gallery Walk" on Tamborine Mountain is a popular destination for tourists and anyone looking for a delightful shopping and dining experience. This charming area has a variety of specialty shops, art galleries, craft boutiques, gift shops, and charming knick-knack stores. It's also a paradise for coffee and tea lovers, with lovely cafes and tearooms where you can enjoy your favourite brew.

Located in a prime position with fantastic street exposure this opportunity is not to be missed. Finding an affordable space in this location is quite challenging, so please don't hesitate to contact us to schedule an inspection.

#### Features:

- Open plan space
- Total area of 16m2
- Three other anchor tenancies to maximise foot traffic
- · Included car space
- \$22,000 per annum + GST and Outgoings

Price Tenant Secured

**Property Type** Commercial