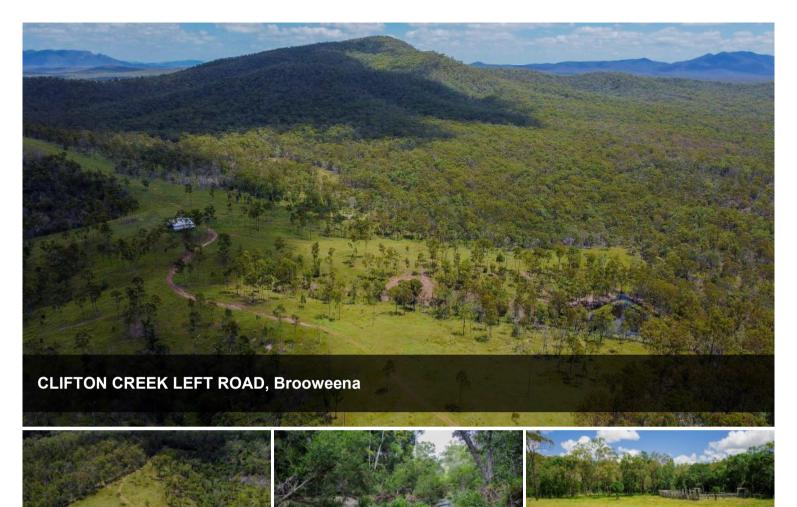

Escape the hustle and bustle and retreat to your own secluded paradise nestled within 436.96 hectares (1079 acres) of stunning landscape. Situated well off the main road with entry via the forestry, this exclusive sanctuary offers unparalleled privacy and tranquility.

As you set foot on this land, you'll instantly experience a sense of peace and serenity. Lush greenery and majestic trees abound, providing a sanctuary for wildlife and cultivating a harmonious atmosphere. Discover new adventures in this secluded part of the world, conveniently located 37 kilometres from Biggenden, and approximately 53 kilometres from Maryborough.

Stay self-sufficient with ample water resources, including dams and a permanent water hole. Key features of this property include:

- Expansive 436.96 hectares (1079 acres) of picturesque landscape
- Serene ambiance with lush greenery and majestic trees
- · Bordering Brooweena forestry and national parks for ultimate privacy
- Abundant water resources, including dams and a permanent water hole
- Potential for cattle farming with timber cattle yards
- Rainwater tank, septic system, carports, and undercover sheds for machinery
- For any due diligence matters, it is recommended to contact the Fraser Coast Council.