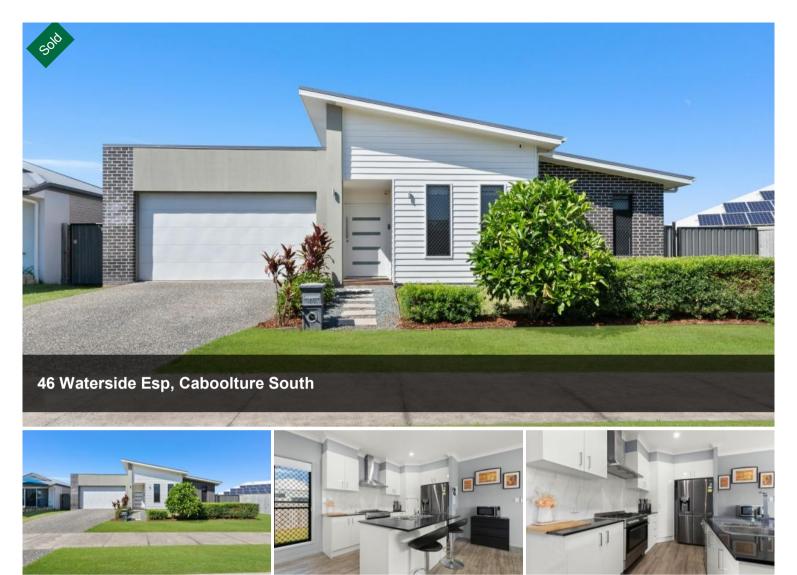

## DESIGNER HOME ON LARGE BLOCK

Situated the heart of the River Bank Estate Caboolture South a 653m2 Block utilising smart design concepts and earthy rich materials to captivate elements of nature by the surrounding parklands.

From the moment you walk in you will feel the feeling of peace and comfort that this free-flowing design as the offer and there is absolutely no aspects of this home has been left untouched.

All the bedrooms are large with built ins and ceiling fans.

The master suite at the rear of the home boasts a very large Open Plan ensuite large walk in robe with plenty of room and a large well lit room to get a peaceful rest after a big day.

The kitchen offers plenty of space with stainless steel appliances and a layout to impress the most fussiest of cooks.

This home inside and out has very smart design concepts and surely will impress and must be seen.

🛱 4 📇 2 🚓 2 🗔 653 m2

PriceSOLD for \$825,000Property Type ResidentialProperty ID1209Land Area653 m2

#### PROPERTY TEAM

Features include

-Side Access

- -Large flat level block
- Stainless steel appliances
- -900mm free standing cooker
- -Reverse cycle air conditioning
- Ceiling fans throughout
- Four large Bedrooms with built-in's
- Caesar stone bench tops throughout
- -Large media room
- Close to shops, cafes, parks, playgrounds and public transport