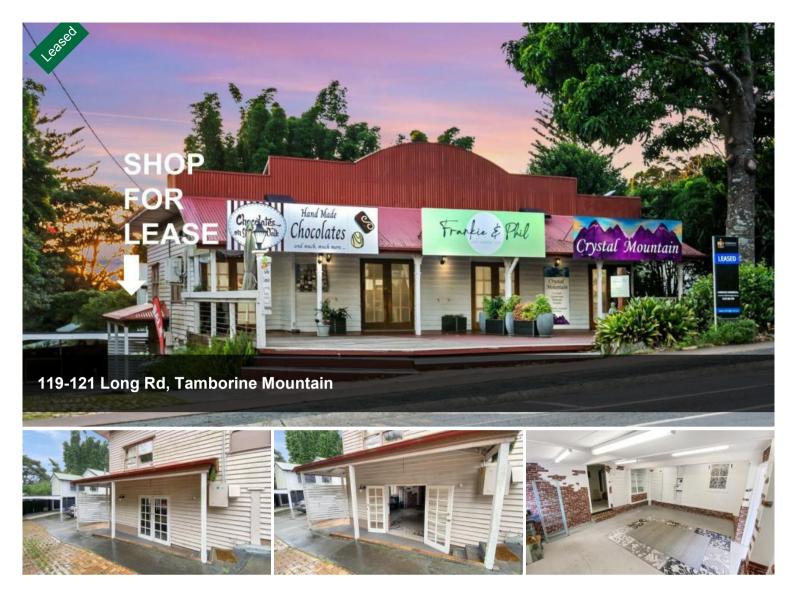

# RARE TO FIND BUDGET PRICED SPACE ON GALLERY WALK

### One Of A Kind Opportunity: Act Fast Or You Will Miss Out

The renowned "Gallery Walk" on Tamborine Mountain is indeed a haven for tourists and anyone seeking a delightful shopping and dining experience. This charming destination features a captivating blend of specialty shops, art galleries, craft boutiques, gift shops, and delightful knick-knack stores. It's also a paradise for coffee and tea enthusiasts, with charming cafes and tearooms where you can savour a cup of your favourite brew.

It's extremely difficult to get a budget-priced space in this location so do not delay in contacting us to arrange your inspection.

#### Features:

- Open plan space with convenient storage and internal toilet
- Total area of 36m2
- Three other anchor tenancies to maximise foot traffic

Don't miss out on this spectacular opportunity; inquire now to receive the full information memorandum or to book your inspection.